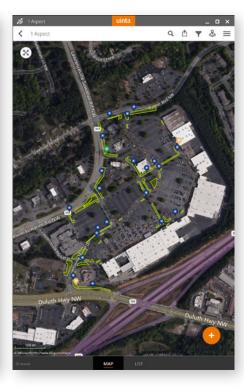

## PROFESSIONAL MAPPING

Quickly map points, lines, and areas. High-accuracy mapping supported