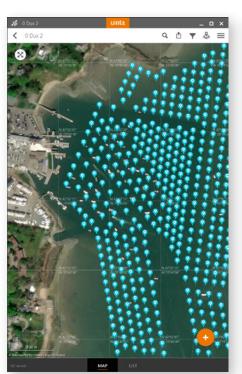

## PROFESSIONAL MAPPING

Quickly map points, lines, and areas. High-accuracy mapping supported