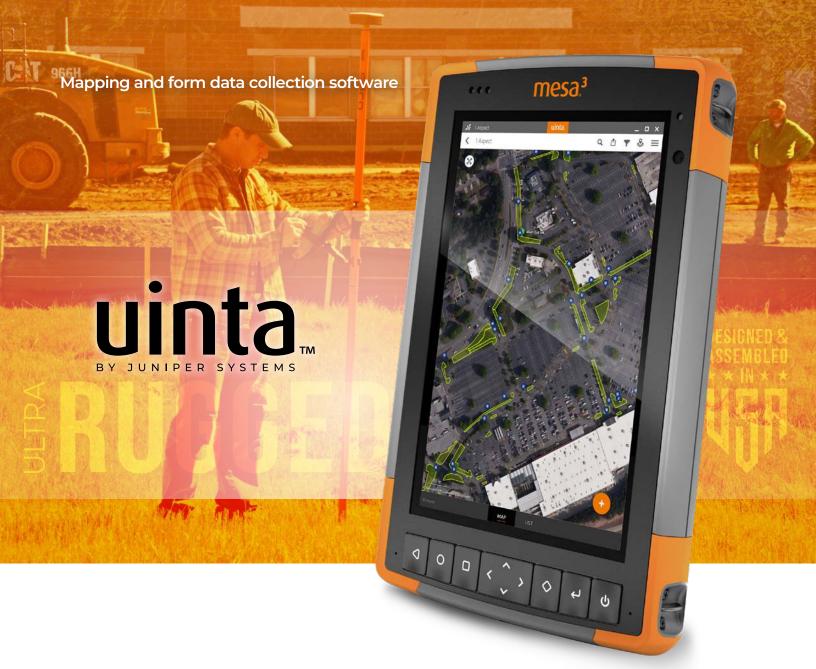

# Mapping and form data collection software

## PROFESSIONAL MAPPING

Quickly map points, lines, and areas. High-accuracy mapping supported