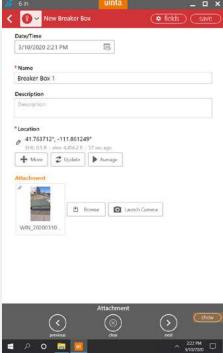

#### **EFFICIENT DATA CAPTURE**

Replace paper forms with efficient electronic data entry forms. Use forms with or without maps