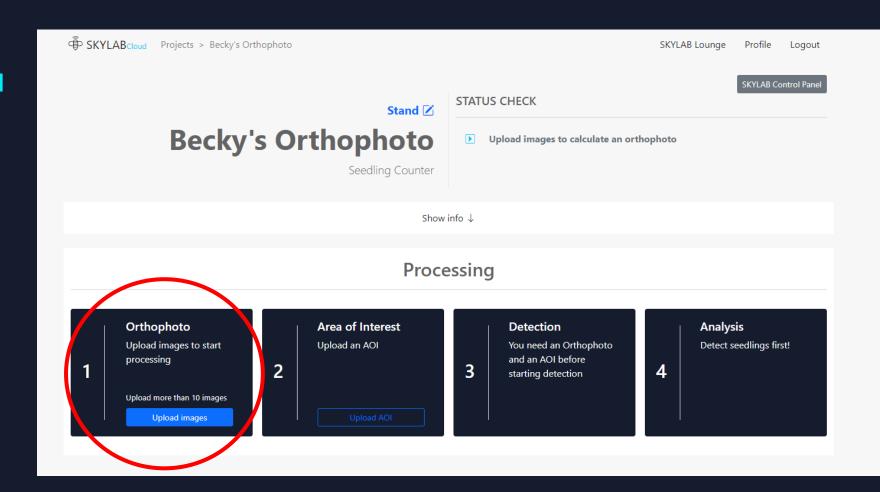

Drone or plane data

Super easy to use

www.skylabcloud.com

Orthophotos are specifically optimised for forestry settings

No distortions or fragments, as sometimes seen in standard orthoprocessing softwares

No need to handle or store large file sizes