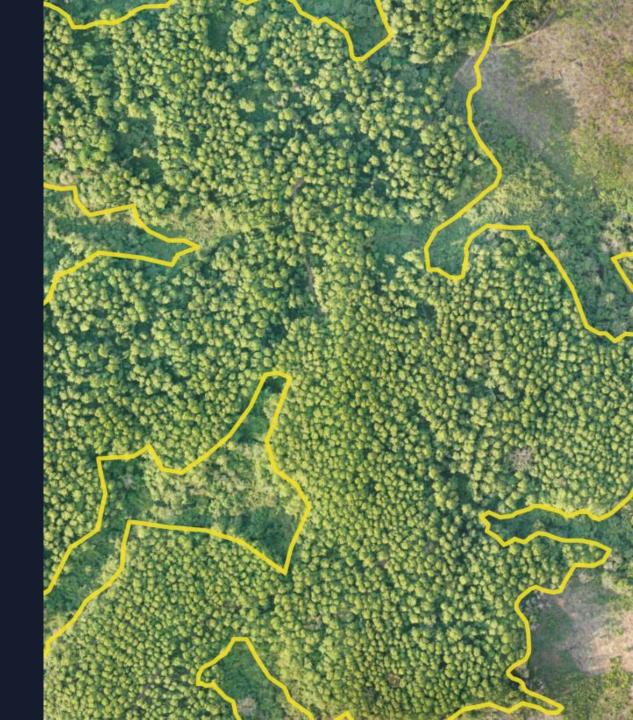

Drone or plane data

Super easy to use

www.skylabcloud.com

Orthophotos are specifically optimised for forestry settings

No distortions or fragments, as sometimes seen in standard orthoprocessing softwares

No need to handle or store large file sizes