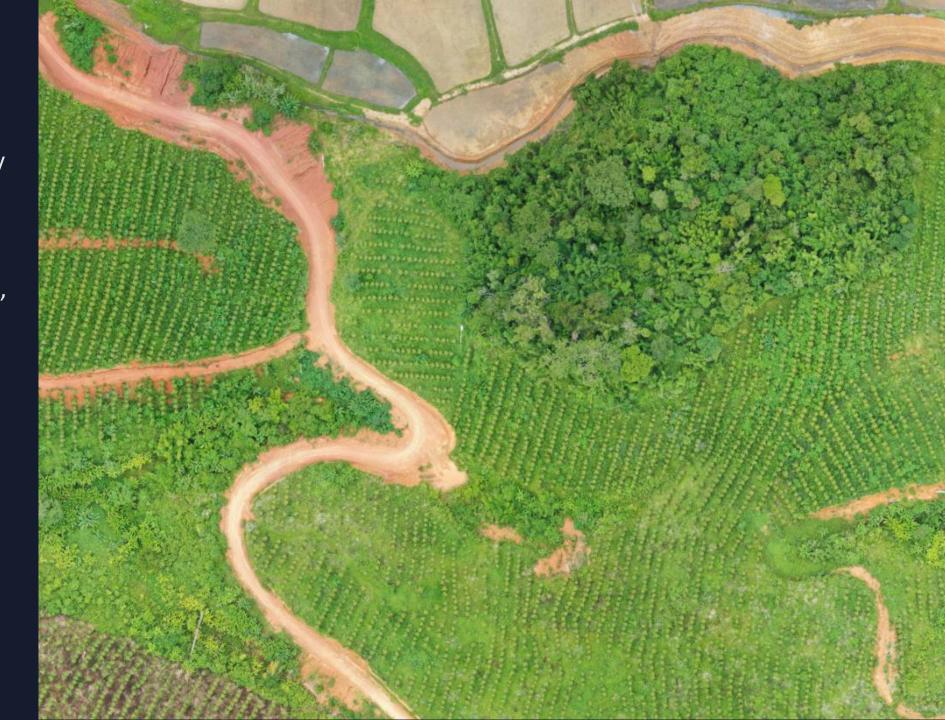

Drone or plane data

Super easy to use

www.skylabcloud.com

Orthophotos are specifically optimised for forestry settings

No distortions or fragments, as sometimes seen in standard orthoprocessing softwares

No need to handle or store large file sizes

### **Know 100% of your forest**

#precisionforestry

#forestAi