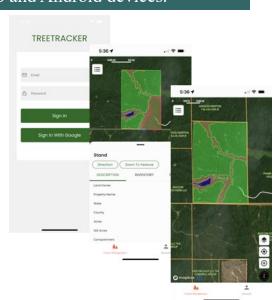

"TreeTracker Mobile"
gives you the freedom of in-field editing and navigation.
Available on both iOS and Android devices.

## Mobile App

- Ownership Parcel Layer
- Offline Mode
- Edit Data
- Upload Pictures
- Navigation
- GPS Location
- View Multiple Projects
- Add Points to Projects
- View Different Layers
- Zoom to Project
- Zoom to Selected Feature
- Zoom to GPS Location