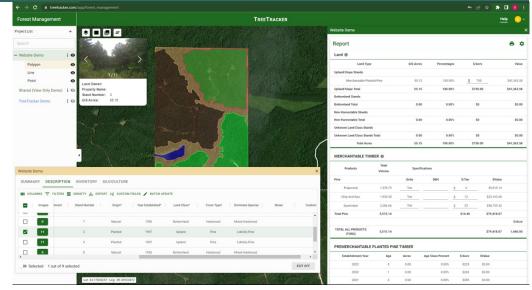

## Computer Website Application

- GIS Mapping
- Custom Data
- Export Data
- Data Search
- Ownership Parcel Layer
- Upload Images
- Print Maps
- Upload Aerial Imagery
- Project Sharing
- Collaboration
- Upload/Export Shapefiles