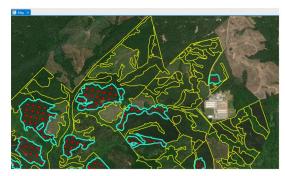

#### 7. NEW Ez-Plot Toolbar now available for ArcGIS Pro -

- Allocates Plots in single or multiple polygons
- Select one or more stands
- Select plot distance units (feet, meters, chains)
- Control spacing between plots, rows, and columns
- Internal polygon buffer option
- Converts plots to Solo Waypoint files
- Spatial overlay tool that allows you to assign/reassign plot attribute/values based on the polygons in which they reside.