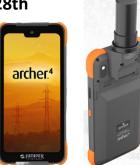

## 3. Juniper Systems Archer 4—Releasing August 28th

- Game-Changer for GPS & tree data collection
- 6.3" Screen optimized for wet and cold
- IP 68 Rugged
- 20 hr. battery
- Optional RTK GPS antenna
- Android 14