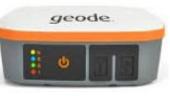

8-21-24

6. Geode 3 Submeter GPS -- Looking for a simple sub-meter GNSS solution at an afforda-

ble price? With the Geode, you can easily collect real-time, sub-meter GNSS data without the huge price tag or complexity of other precision receivers. From \$2495 and up.

- SCALABLE ACCURACY Collect precision multi-frequency, multi-constellation GNSS data at various accuracy levels, including 60 cm, 50 cm, 30 cm, and even 10 cm
- WORLDWIDE CORRECTIONS Multiple correction sources provide precise, real-time data
- COMPACT SIZE Small and lightweight for all-day use
- OPEN INTERFACE Works with Juniper Systems' handhelds or your own device
- SIMPLE TO USE Intuitive and easy operation, one-button simplicity
- ALL-DAY BATTERY LIFE Ideal for longwork days