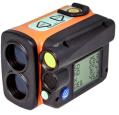

## 2. NEW—Haglof VL Geo 2—now with Remote Diameter

- Shoot remote DBH up to 0.5" accuracy!
- Find upper stem diameter, then height!
- Rangefinder, Hypsometer, GPS, Compass.
- DME & Reverse Prism for borderline trees.